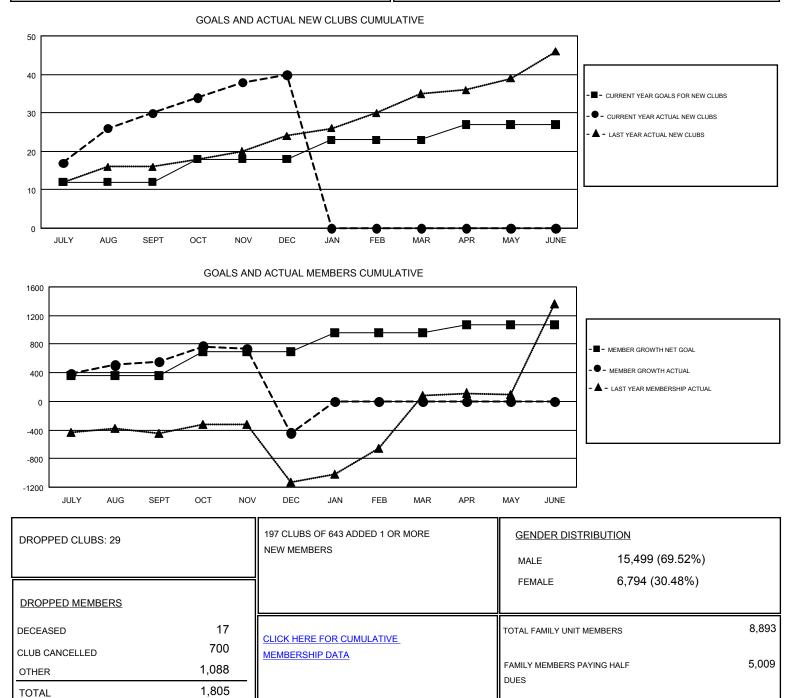

## ANIL TULSYAN

| GMT: ANIL TU          | LSYAN         |           |               |                       |                           |                         | GMT CA 6                                           |
|-----------------------|---------------|-----------|---------------|-----------------------|---------------------------|-------------------------|----------------------------------------------------|
| Clubs                 |               |           |               | Members               |                           |                         |                                                    |
| RESULTS FOR 2018-2019 |               |           |               | RESULTS FOR 2018-2019 |                           |                         |                                                    |
| QUARTER               | NEW CLUB GOAL | NEW CLUBS | DROPPED CLUBS | QUARTER               | MEMBER GROWTH NET<br>GOAL | MEMBER GROWTH<br>ACTUAL | DROPPED<br>MEMBERS ACTUAL<br>(including transfers) |
| JULY/AUG/SEPT         | 12            | 30        | 2             | JULY/AUG/SEPT         | 360                       | 978                     | 372                                                |
| OCT/NOV/DEC           | 6             | 10        | 27            | OCT/NOV/DEC           | 340                       | 470                     | 1,433                                              |
| JAN/FEB/MAR           | 5             | 0         | 0             | JAN/FEB/MAR           | 265                       | 0                       | 0                                                  |
| APR/MAY/JUNE          | 4             | 0         | 0             | APR/MAY/JUNE          | 100                       | 0                       | 0                                                  |